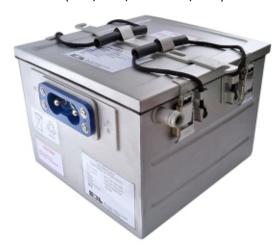

# **Airbus A320 Series**

An advanced low maintenance battery designed for On-board Starting & Emergency Back-up for the A320 Series commercial aircraft. It provides an European Aviation Safety Agency (EASA) Federal Aviation Administration (FAA), Directorate General of Civil Aviation (DGCA) qualified form/fit/function/interface as with the OEM battery.

# **Application**

Airbus A320 series (318, 319, 320 & 321) aircraft

Identical Form / Fit / Function / Interface, for replacement of OEM batteries