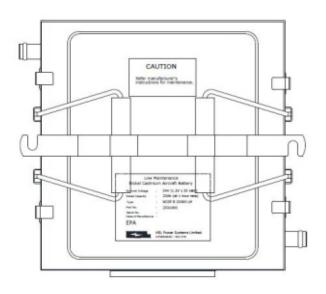

## **Top view**

### **Electrical characteristics**

| Nominal voltage                          | 24 volts             |
|------------------------------------------|----------------------|
| Nominal capacity                         | 23 Ah at 1 hour rate |
| Recommended charging voltage on aircraft | 28.5 volts           |