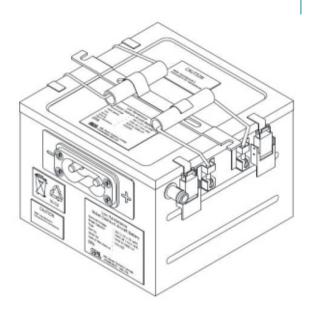

DGCA Approved** 

(BLR/AED/HBL2013/002)



## **NCSP B 23060 LM**

### **Electrical characteristics**

| Nominal voltage                          | 24 volts             |
|------------------------------------------|----------------------|
| Nominal capacity                         | 23 Ah at 1 hour rate |
| Recommended charging voltage on aircraft | 28.5 volts           |

# **Physical characteristics**

| Length (max.) | 268.4 mm (10.56 in) |
|---------------|---------------------|
| Width (max.)  | 303.5 mm (11.94 in) |
| Height (max.) | 215 mm (8.46 in)    |
| Weight (max.) | 25.5 kg (56.2 lbs)  |

# **Application**

Airbus A320 series (318, 319, 320 & 321) aircraft

Identical Form / Fit / Function / Interface, for replacement of OEM batteries



## **Top view**

#### Isometric view





#### **Electrical Schematic**

- INDICATES POSITIVE TERMINAL
- INDICATES NEGATIVE TERMINAL



#### **HBL Power Systems Ltd.**

Road No. 10, Banjara Hills, Hyderabad 500037, TG, INDIA www.hbl.in aero@hbl.in +91 9989313601

#### **HBL America Inc.**

712, Brook Street Rocky Hill, CT 06067 www.hblbatteries.com aero@hblbatteries.com +1 860 257 9800

#### **HBL Germany GmbH**

Emilienstr.24a 08056 Zwickau Germany www.hblpower.de Email: contact@hbl.in Janet.berthel@hbl.in Tel: +49 375 390 965 97 Fax: +49 375 390 965 99