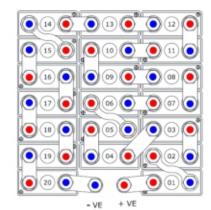

#### **Electrical Schematic**

- INDICATES POSITIVE TERMINAL
- INDICATES NEGATIVE TERMINAL