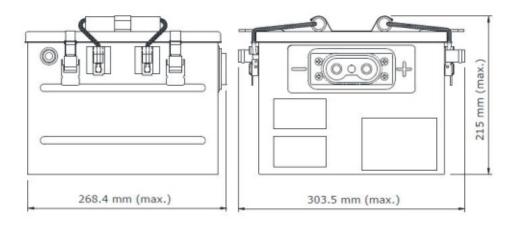

# **Physical characteristics**

| Length (max.) | 268.4 mm (10.56 in) |
|---------------|---------------------|
| Width (max.)  | 303.5 mm (11.94 in) |
| Height (max.) | 215 mm (8.46 in)    |
| Weight (max.) | 25.5 kg (56.2 lbs)  |